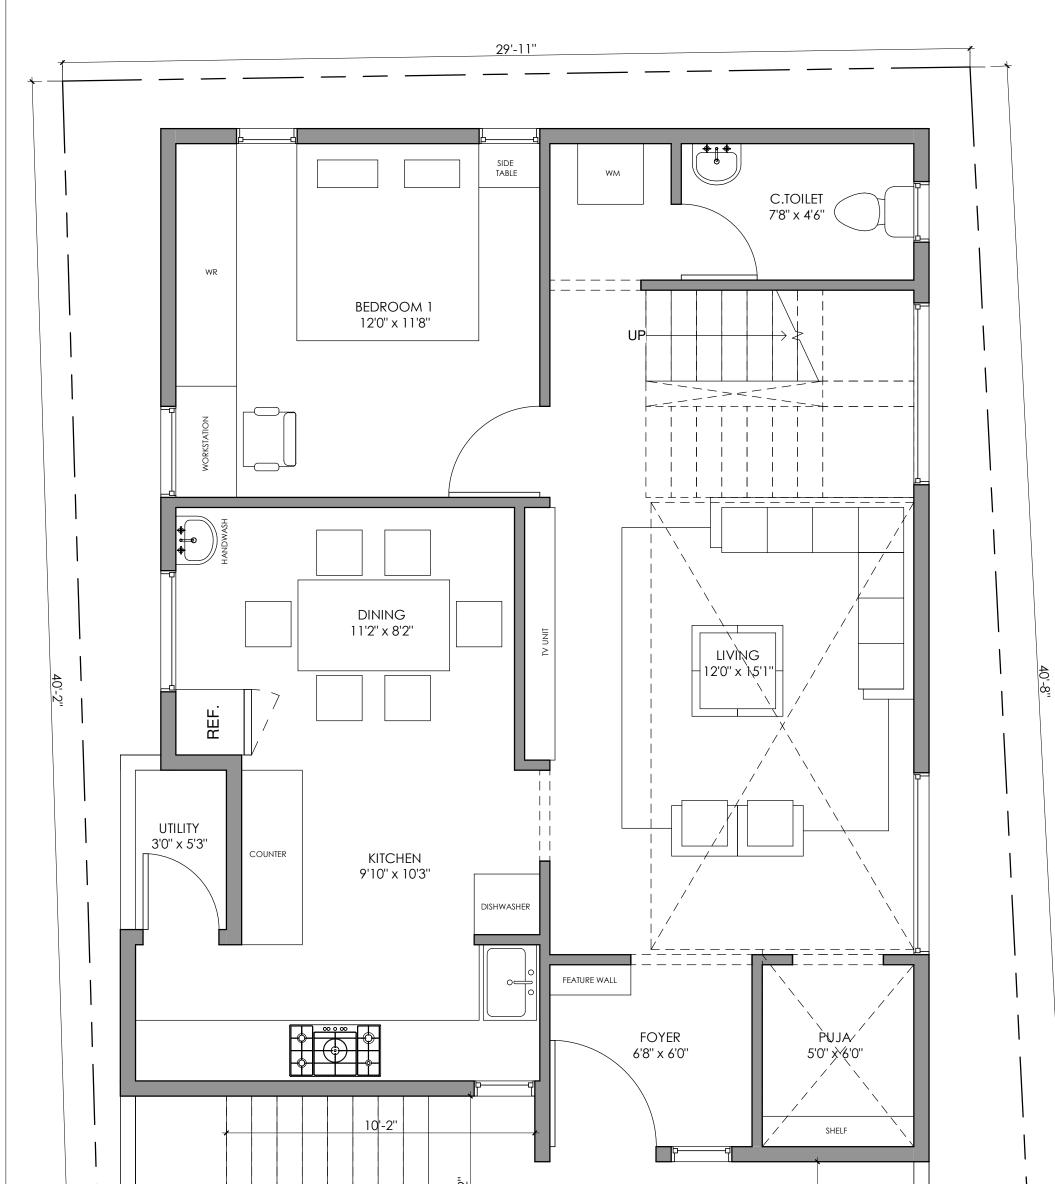

|                                                                                                                         |                                                                                                                                                          | 22'-8"                                     | VERANDAH                                                     | 4'-0''                |                                                                       |  |
|-------------------------------------------------------------------------------------------------------------------------|----------------------------------------------------------------------------------------------------------------------------------------------------------|--------------------------------------------|--------------------------------------------------------------|-----------------------|-----------------------------------------------------------------------|--|
|                                                                                                                         |                                                                                                                                                          |                                            |                                                              | Built.<br>Uti         | EA STATEMENT<br>-up - 900.4 sqf<br>lity - 19.0 sqft<br>ndah - 81.8 sq |  |
| Clayworks, 16/2, 2nd Floor, Shoba<br>Alexander Plaza, Commissariat<br>Road, Ashok Nagar,<br>Bengaluru, Karnataka 560025 | NOTES:<br>-All dimensions are in<br>feet and inches.<br>-Drawings to be read<br>& not measured.<br><u>Details will supercede</u><br><u>all drawings.</u> | Project<br>Residence for Mr<br>Vishnu Bhat | Project No.<br>CRN24700<br>Drawing Title<br>First Floor Plan | Drg. No.<br>A102<br>N | Date<br>28/10/2021<br>Scale<br>1:38                                   |  |