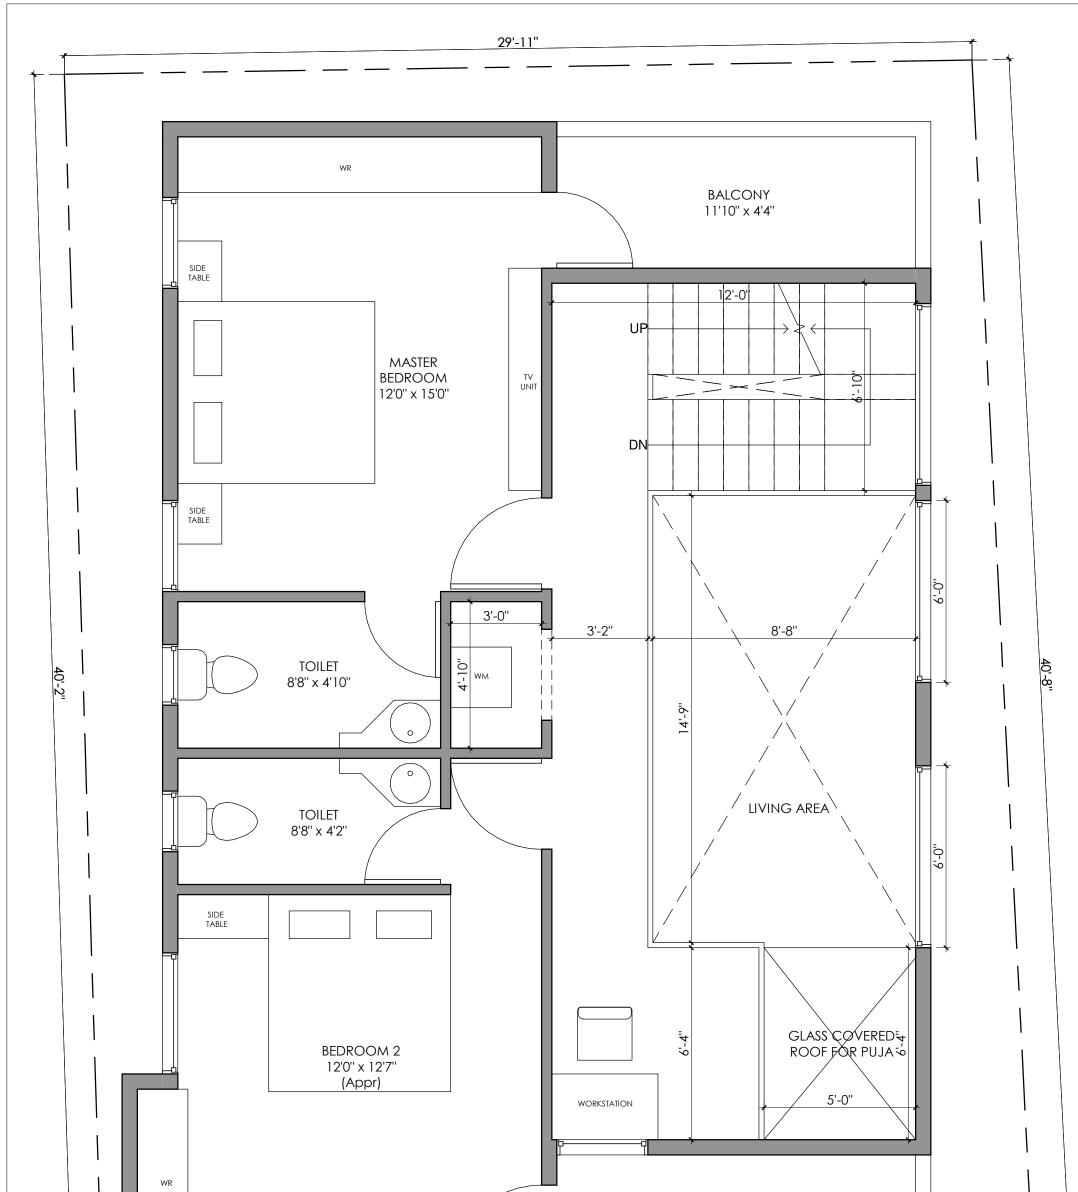

|                                                                                    | דע<br>וואט<br>ק                                                                                 |                                                                                                             | BALCON<br>11'10'' x 4'0            |                  |                                                                           |           |
|------------------------------------------------------------------------------------|-------------------------------------------------------------------------------------------------|-------------------------------------------------------------------------------------------------------------|------------------------------------|------------------|---------------------------------------------------------------------------|-----------|
| <del>۲</del>                                                                       |                                                                                                 |                                                                                                             |                                    | Built<br>Balc    | 2EA STATEMENT<br>1-up - 744.0 sqt<br>20ny - 115.1 sqt<br>10ut - 127.8 sqf | ft        |
| Brick & Bolt<br>Clayworks, 16/2, 2nd Floor, Shoba                                  | NOTES:<br>-All dimensions are in<br>feet and inches.<br>-Drawings to be read<br>& not measured. | All dimensions are in<br>bet and inches.<br>Drawings to be read<br>not measured.<br><b>Residence for Mr</b> | Project No.<br>CRN24700            | Drg. No.<br>A103 | Date<br>28/10/2021                                                        | $\square$ |
| Alexander Plaza, Commissariat<br>Road, Ashok Nagar,<br>Bengaluru, Karnataka 560025 | <u>Details will supercede</u><br><u>all drawings.</u>                                           | Vishnu Bhat                                                                                                 | Drawing Title<br>Second Floor Plan |                  | Scale<br>1:40                                                             |           |