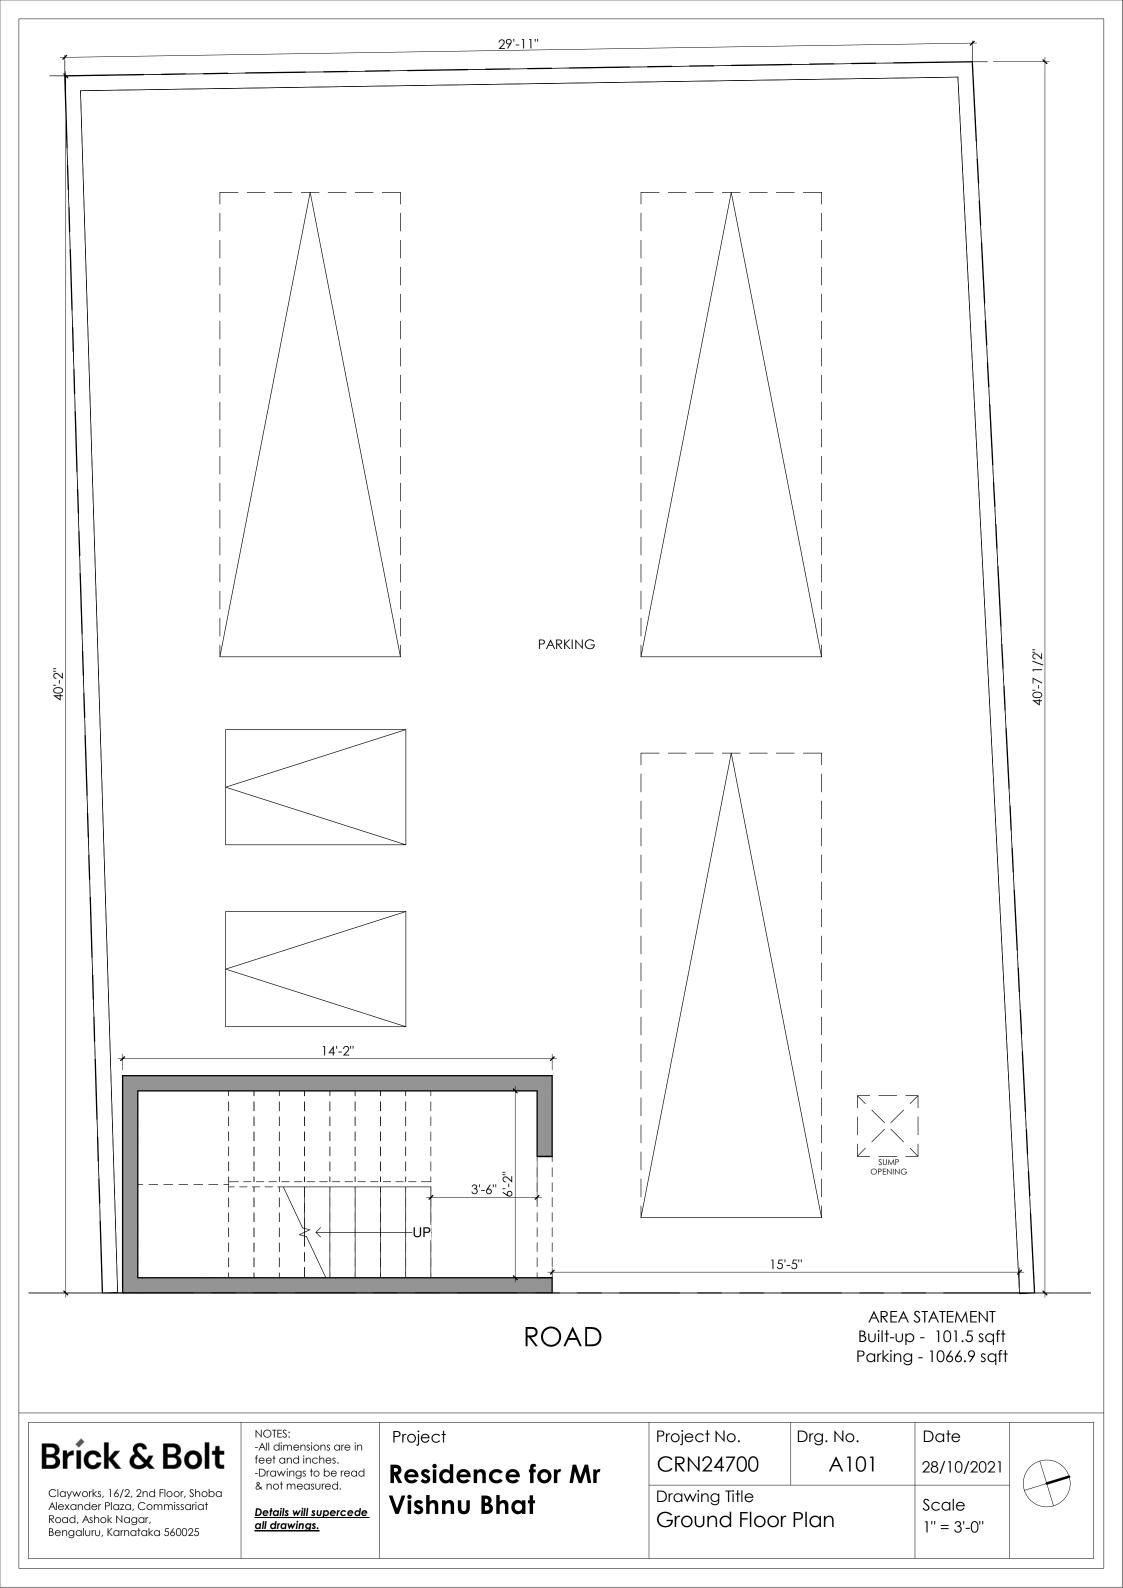

|                                                                                                                         |                                                                                                                                                          | 22'-8"                                     | VERANDAH                                                     | 4'-0''                |                                                                       |  |
|-------------------------------------------------------------------------------------------------------------------------|----------------------------------------------------------------------------------------------------------------------------------------------------------|--------------------------------