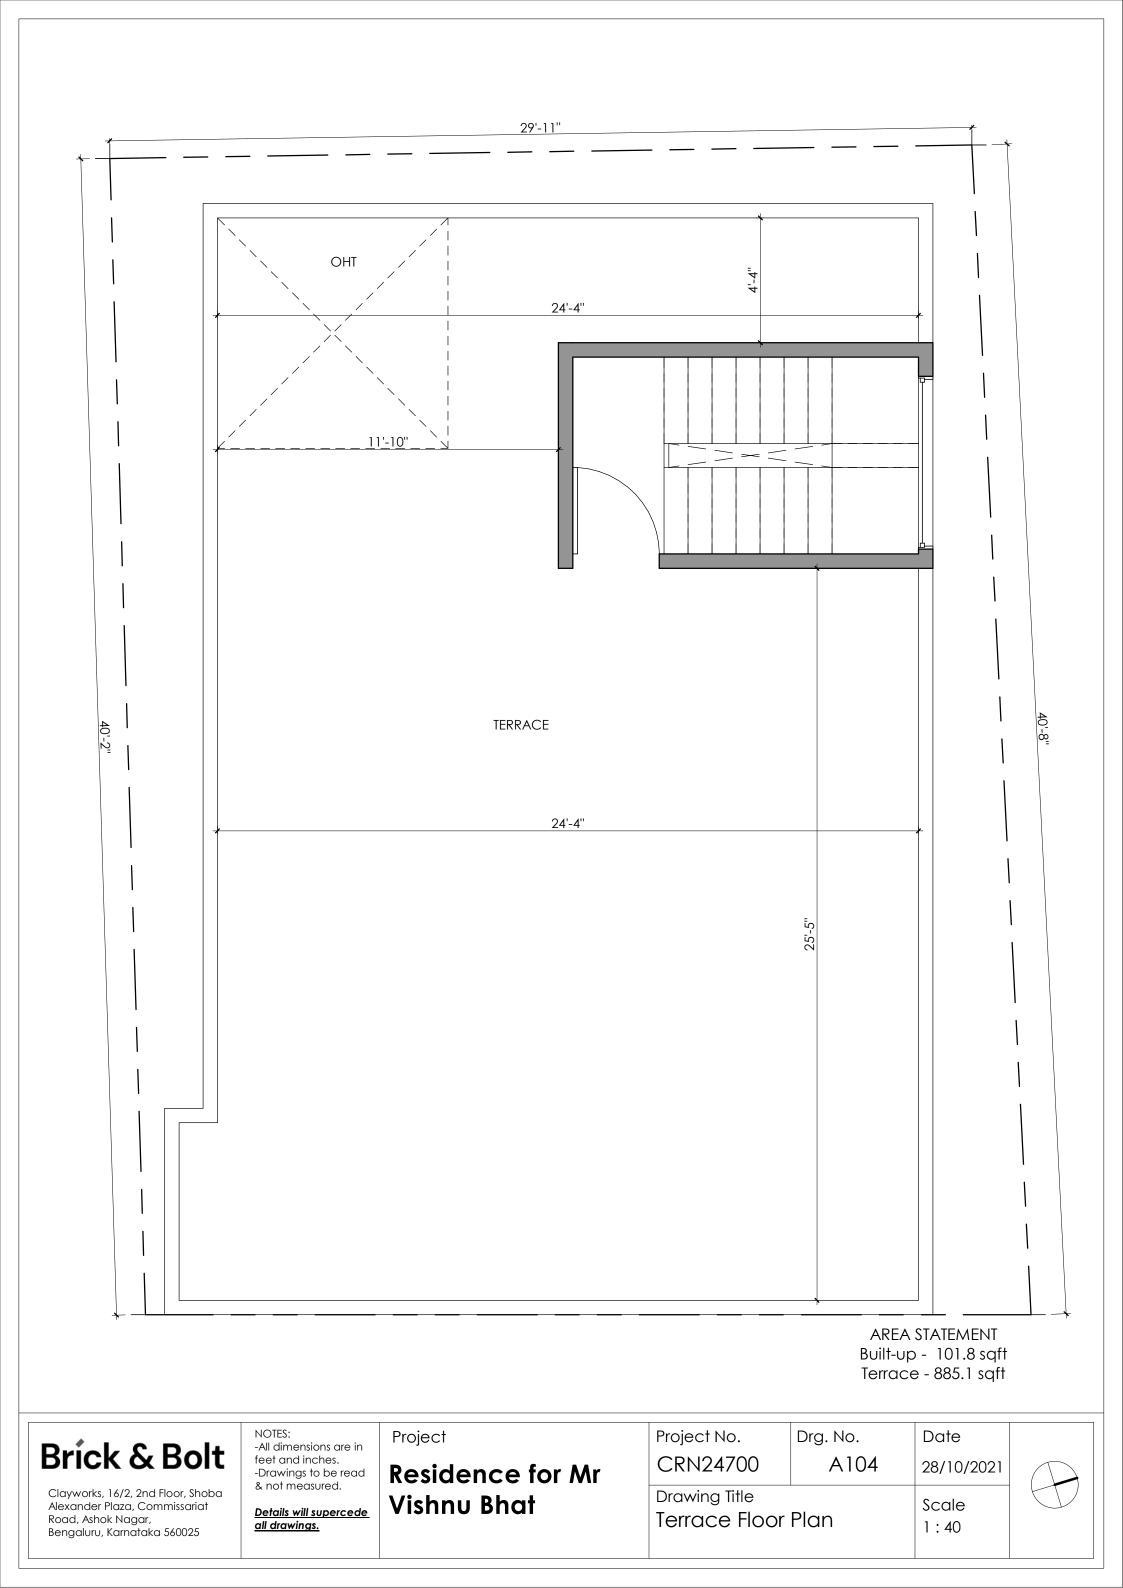

| NOTES:<br>-All dimensions are in<br>feet and inches.<br>-Drawings to be read<br>& not measured. | All dimensions are in<br>bet and inches.<br>Drawings to be read<br>not measured.<br><b>Residence for Mr</b> | Project No.<br>CRN24700            | Drg. No.<br>A103 | Date<br>28/10/2021                                                        | $\square$ |
| Alexander Plaza, Commissariat<br>Road, Ashok Nagar,<br>Bengaluru, Karnataka 560025 | <u>Details will supercede</u><br><u>all drawings.</u>                                           | Vishnu Bhat                                                                                                 | Drawing Title<br>Second Floor Plan |                  | Scale<br>1:40                                                             |           |